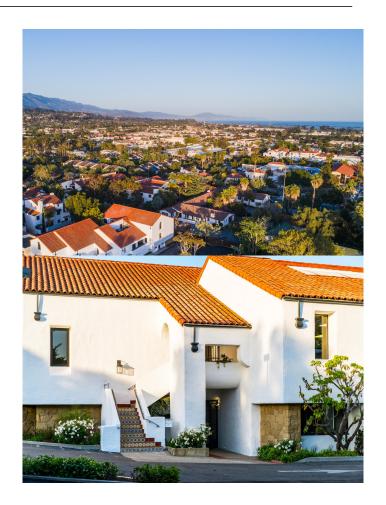

## N/A, SANTA BARBARA, CA

Plaza Presidio is a renovated office building in a prime downtown location on E. Canon Perdido and Santa Barbara Streets (next to the Presidio). This prominent, centrally located Spanish-style office building boasts breathtaking mountain, ocean (3rd floor only) and city views. Contact Listing Agents to arrange a showing.