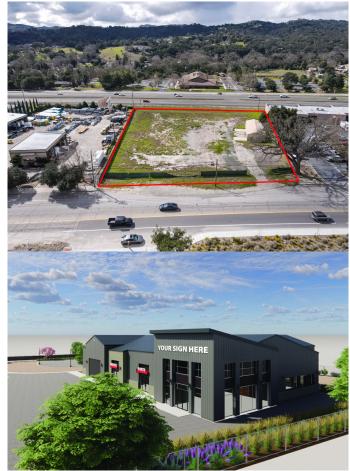

development. Great site for a variety of industrial/

outdoor storage uses. Under the approved conditionaluse

permit, the parcel's existing 1,723 SF building would be used as storage while a 9,368 SF equipment

rental and dealership would be constructed, comprised

of office, showroom, and service area. See next page

for potential site plan. Roll-ups: 1 roll-up (4 service bays)

New parking: 20 spaces