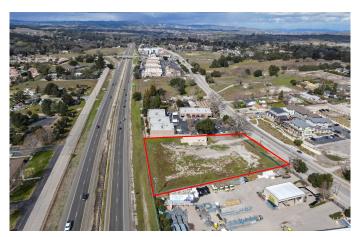

#### N/A, ATASCADERO, CA

Opportunity to purchase and develop 1.65 acres of

entitled Commercial/light industrial land consisting of

a CUP and 272 ft of Hwy 101 Frontage near shopping

centers, hotels, and the new 25 acre Del Rio

development. Great site for a variety of industrial/

outdoor storage uses. Under the approved conditionaluse

permit, the parcel's existing 1,723 SF building would be used as storage while a 9,368 SF equipment

rental and dealership would be constructed, comprised

of office, showroom, and service area. See next page

for potential site plan. Roll-ups: 1 roll-up (4 service bays)

New parking: 20 spaces