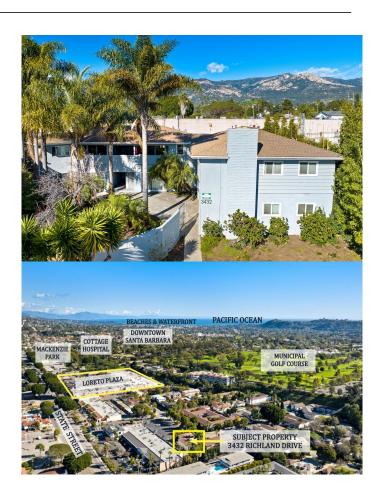

#### N/A, SANTA BARBARA, CA

3432 Richland Drive is a rare opportunity to purchase an attractive mid-size multi-family building in the center of Santa Barbara's Upper State corridor - a hub of restaurants, retail and financial services. The location is also within a mile of Cottage Hospital (Santa Barbara's largest private employer), and near the Municipal Golf Course, MacKenzie Park and La Cumbre Shopping Center. There are 8 units total in a single building, the unit mix is 1 x = 2-BR/1-BA, 5 x = 1-BR/1-BA and 2 studios. The property has good curb appeal with manicured landscaping, and is set privately in a corner location. Consider as a secure ongoing investment, or leverage the desirable central location for value-add upside. See Offering Memorandum in Documents for more details

#### **Additional Information**

City SANTA BARBARA

County Santa Barbara

Zip 93105

MLS® # 24-294

Lot Size 0.22

Neighborhood 20 - SB/WEST OF STATE