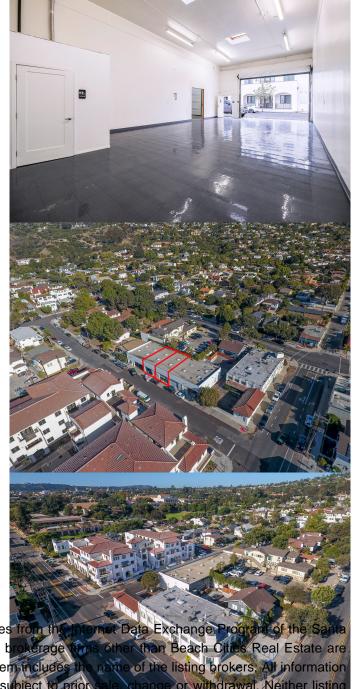

#### N/A, SANTA BARBARA, CA

Across the street from Plaza Riviera
Apartments and near the many amenities on
Milpas Street, this industrial bay fronts Philinda
Avenue and features high ceilings, roll-up
doors, and abundant natural light via multiple
skylights.