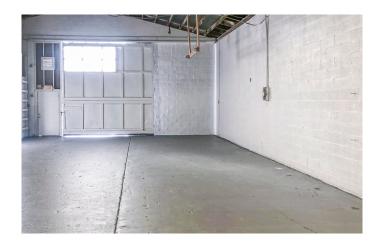

## \$17,500

0 Bedroom, 0.00 Bathroom, 2,965 sqft Comm/Ofc on 1 Acres

N/A, ATASCADERO, CA

Opportunity to lease a 2,965 SF industrial building

with roll-ups on 1.42 acres of fenced land.

**Existing CUP** 

allows RV/boat storage and other similar uses.

Owner is

in the process of obtaining an additional CUP for heavy

equipment and contractor storage uses.

Includes six

striped parking spaces on-site.