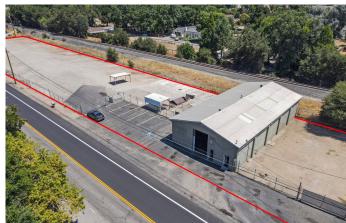

## \$17,500

0 Bedroom, 0.00 Bathroom, 2,965 sqft Comm/Ofc on 1 Acres

N/A, ATASCADERO, CA

Opportunity to lease a 2,965 SF industrial building

with roll-ups on 1.42 acres of fenced land.

**Existing CUP** 

allows RV/boat storage and other similar uses.

Owner is

in the process of obtaining an additional CUP for heavy

equipment and contractor storage uses.

Includes six

striped parking spaces on-site.

## **Additional Information**

City ATASCADERO

County San Luis Obispo

Zip 93422

MLS® # 24-780

Square Ft 2,965

Lot Size 1.42

Neighborhood 97 - OUT OF AREA