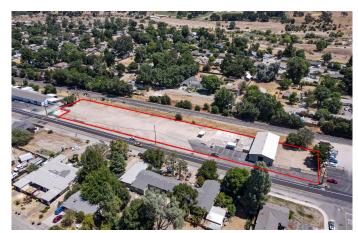

## \$17,500

0 Bedroom, 0.00 Bathroom, 2,965 sqft Comm/Ofc on 1 Acres

N/A, ATASCADERO, CA

Opportunity to lease a 2,965 SF industrial building

with roll-ups on 1.42 acres of fenced land.

**Existing CUP** 

allows RV/boat storage and other similar uses.

Owner is

in the process of obtaining an additional CUP for heavy

equipment and contractor storage uses.

Includes six

striped parking spaces on-site.

## **Additional Information**

City ATASCADERO

County San Luis Obispo

Zip 93422

MLS® # 24-780

Square Ft 2,965

Lot Size 1.42

Neighborhood 97 - OUT OF AREA