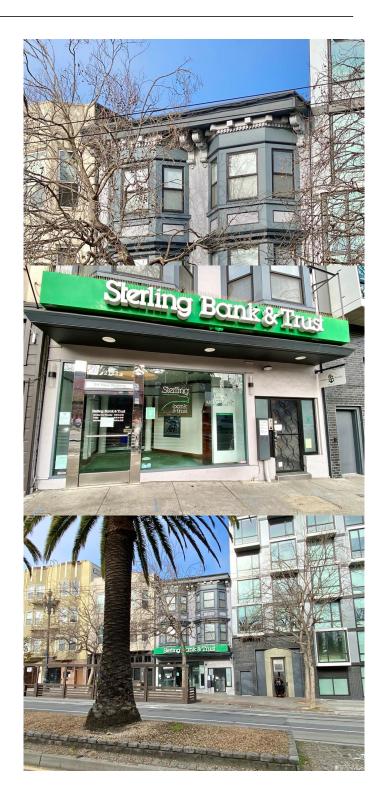

#### \$60

0 Bedroom, 0.00 Bathroom, 2,055 sqft Commercial Lease on 0 Acres

Duboce Triangle, San Francisco, CA

Located at the convergence of the city's
Castro, Mission Dolores, and Duboce Park
neighborhoods, 2122 Market Street offers
prominent sidewalk frontage at the bustling
intersection of Church, Market, and 14th
Streets. Transit stops for multiple MUNI train
lines, MUNI bus routes, and the historic San
Francisco streetcar are mere steps away.
Features include prominent sidewalk frontage;
excellent window lining; located directly above
MUNI Church Station transit stop & near
J-Church and Duboce stops Prominent
signage offers great branding opportunity
Active pedestrian traffic