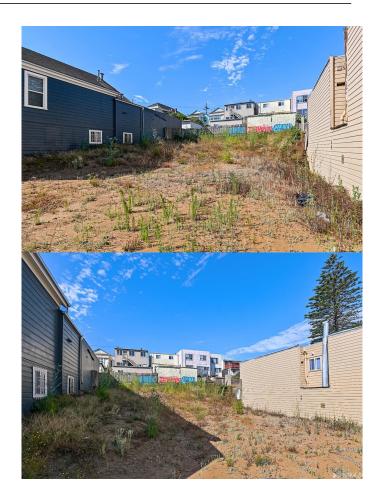

### \$699,000

0 Bedroom, 0.00 Bathroom, Land on 0 Acres

Silver Terrace, San Francisco, CA

New price and best value in Silver terrace. The price includes the lot next door for a total of approx 5000sq ft. Lot 39 and Lot 40. Drawings and Plans, soil report, prelim submission to DBI. Plans are to build a single family home with an ADU unit with two car side by side parking ON EACH LOT. Good value for your money. You can build one for yourself and Sell the other one or have the other one for rental income. Lots of options.

#### **Community Information**

Address 1947 Palou Avenue

Area SF District 10
Subdivision Silver Terrace
City San Francisco
County San Francisco

State CA

Zip Code 94124

#### **Amenities**

Utilities Electricity Available, Public, Water Connected

Parking Spaces

View City, Water

**Exterior** 

Lot Description Shape Regular, Sidewalk(s), Street Light(s)