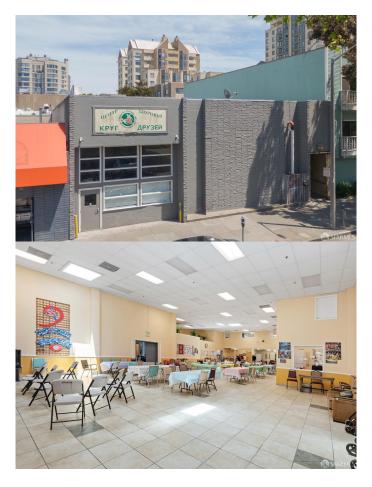

# \$4,700,000 - 1550 Steiner Street, San Francisco

MLS® #423744400

## \$4,700,000

0 Bedroom, 0.00 Bathroom, 8,668 sqft Commercial Sale on 0 Acres

Western Addition, San Francisco, CA

This 8,668 square foot retail space in the Fillmore district of San Francisco is a prime opportunity for businesses looking to establish a presence in one of the city's most vibrant and sought-after neighborhoods. The space is available for both sale and lease, providing flexibility for businesses of all sizes and budgets. The property boasts an impressive street-level presence, with expansive windows that offer plenty of natural light and excellent visibility for showcasing products and attracting foot traffic. The interior is spacious and open, providing ample room for retail displays, merchandise, and customer traffic Located in the heart of the Fillmore flow. district, this retail space is surrounded by a diverse mix of residential and commercial properties, including popular restaurants, boutiques, and entertainment venues. The area is known for its rich cultural history, and its many community events draw visitors from all over the city and beyond. In addition to its prime location and ample space, this retail property offers a range of modern amenities designed to meet the needs of today's businesses. These include updated electrical and mechanical systems, high-speed internet access, and secure entry.

### **Essential Information**

MLS®#

423744400

Price \$4,700,000

Bathrooms 0.00

Square Footage 8,668

Acres 0.17

Year Built 1966