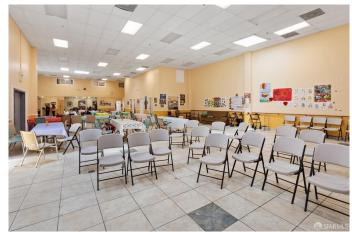

## \$4,700,000

0 Bedroom, 0.00 Bathroom, 8,668 sqft Commercial Sale on 0 Acres

Western Addition, San Francisco, CA

This 8,668 square foot retail space in the Fillmore district of San Francisco is a prime opportunity for businesses looking to establish a presence in one of the city's most vibrant and sought-after neighborhoods. The space is available for both sale and lease, providing flexibility for businesses of all sizes and budgets. The property boasts an impressive street-level presence, with expansive windows that offer plenty of natural light and excellent visibility for showcasing products and attracting foot traffic. The interior is spacious and open, providing ample room for retail displays, merchandise, and customer traffic Located in the heart of the Fillmore flow. district, this retail space is surrounded by a diverse mix of residential and commercial properties, including popular restaurants, boutiques, and entertainment venues. The area is known for its rich cultural history, and its many community events draw visitors from all over the city and beyond. In addition to its prime location and ample space, this retail property offers a range of modern amenities designed to meet the needs of today's businesses. These include updated electrical and mechanical systems, high-speed internet access, and secure entry.