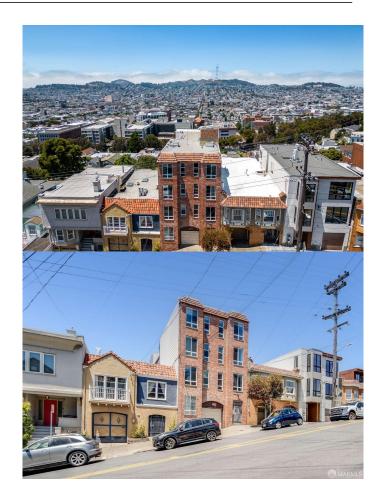

## \$2,295,000

6 Bedroom, 6.00 Bathroom, 4,458 sqft Residential Income on 0 Acres

Potrero Hill, San Francisco, CA

Views Views Views! All 3 units in this amazing hill-side Triplex have wonderful panoramic views! First time on the market...rare opportunity to own this very well maintained building desirably located in Potrero Hill. Penthouse-like top floor unit boasts a beautiful vaulted wood beam ceiling & unobstructed views. All units have similar spacious 2 bedroom / 2 bath open floor plans with an abundance of natural light, fine finishes, en-suite primary bedrooms, gas fireplaces, and outdoor decks. Shared yard & huge garage with large parking spaces, ample storage, laundry, and inside entry. Gated and secured building with many upgrades! Pride in ownership & Tenant occupied...an investor's dream! Conveniently located near transit, freeways, recreation, eateries, and everything San Francisco has to offer!

# of Garages 3

View Bay, City, City Lights, Hills, Panoramic, Mountain(s), Water