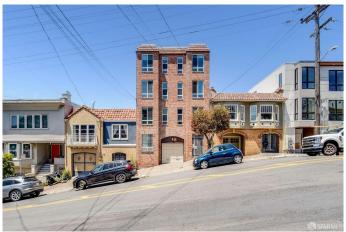

## \$2,295,000

6 Bedroom, 6.00 Bathroom, 4,458 sqft Residential Income on 0 Acres

Potrero Hill, San Francisco, CA

Views Views Views! All 3 units in this amazing hill-side Triplex have wonderful panoramic views! First time on the market...rare opportunity to own this very well maintained building desirably located in Potrero Hill. Penthouse-like top floor unit boasts a beautiful vaulted wood beam ceiling & unobstructed views. All units have similar spacious 2 bedroom / 2 bath open floor plans with an abundance of natural light, fine finishes, en-suite primary bedrooms, gas fireplaces, and outdoor decks. Shared yard & huge garage with large parking spaces, ample storage, laundry, and inside entry. Gated and secured building with many upgrades! Pride in ownership & Tenant occupied...an investor's dream! Conveniently located near transit, freeways, recreation, eateries, and everything San Francisco has to offer!

## **Community Information**

Address 1026 De Haro Street

Area SF District 9
Subdivision Potrero Hill

City San Francisco
County San Francisco

State CA Zip Code 94107