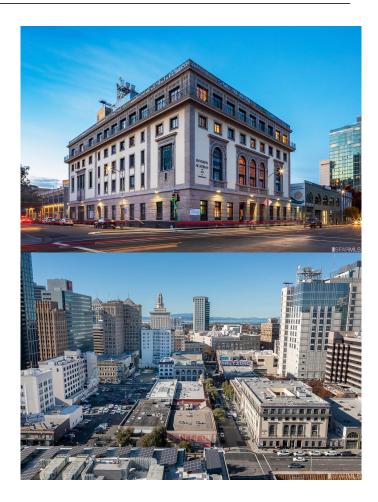

#### N/A, Oakland, CA

1515 Webster, the YWCA Building, is a 5-story plus lower-level historic landmark property situated at the corner of Webster and 15th Streets in the heart of downtown Oakland. Designed by Julia Morgan, the Property was built in 1915, as the first of 17 YWCA's designed by Morgan. The original early 20th century institutional design and build included a stunning 2-story atrium, theater, gymnasium, and a swimming pool. The vast majority of this original design is seen at the building today, and the Property underwent a seismic retrofit in 1995. The Building is currently 100% leased to two tenants: a charter school (Envision Academy) on the lower level through 3rd floors through July 31, 2025, and a premier co-living operator (Common Living) on the 4th and 5th floors through September 30, 2024. Each of these two components of the building were subdivided into separated parcels, enabling the possibility for either one sale, or two separate sales, to both owner-users and/or investors.