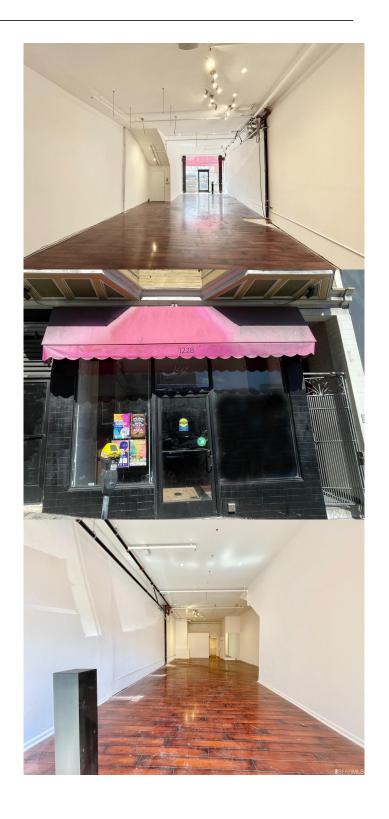

#### \$3,200

0 Bedroom, 0.00 Bathroom, 850 sqft Commercial Lease on 0 Acres

Telegraph Hill, San Francisco, CA

Available for lease ground floor retail storefront in the heart of Telegraph Hill neighborhood. This large open space approximately 850 Sq ft features high ceiling, plus 2 rooms and an ADA entrance door. Prime location with heavy foot traffic, great frontage visibility along iconic Grant Avenue and Columbus Avenue. The basement storage approx. 700 Sq ft, is also available for lease. Fantastic opportunity to open your new business. Ready to move in.