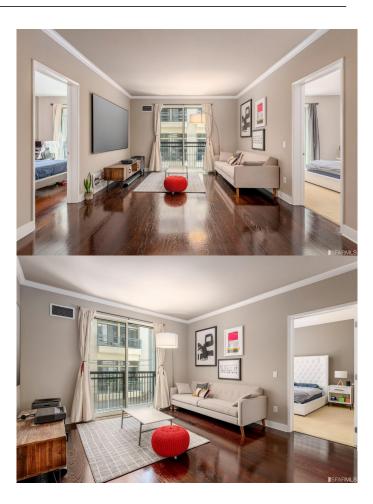

#### \$4,150

2 Bedroom, 2.00 Bathroom, 1,202 sqft Residential Lease on 0 Acres

South Beach, San Francisco, CA

Enjoy city living in this open concept two bedroom, two bath home at The Lansing. The unit features city views, hardwood flooring and premium carpet, cherry Studio Becker cabinetry, stainless steel appliances, granite countertops, and more. In-unit washer/dryer, A/C, and 1 car parking complete the home(\$250 for parking space). The Lansing is a boutique condo building nestled on a quiet street in the heart of South Beach. The Lansing is a pleasant walk to downtown, the Embarcadero waterfront and the Financial District. Easy access to the Bay Bridge, 101, 280 and public transportation. The building has a fully functional fitness center and a roof deck perfect for entertaining with panoramic \*\* Option to rent city and water views. furnished for additional fee. \*\*

#### **Essential Information**

| MLS® #         | 423759531         |
|----------------|-------------------|
| Price          | \$4,150           |
| Bedrooms       | 2                 |
| Bathrooms      | 2.00              |
| Full Baths     | 2                 |
| Square Footage | 1,202             |
| Acres          | 0.46              |
| Year Built     | 2006              |
| Туре           | Residential Lease |
|                |                   |

## **Community Information**

| Address     | 50 Lansing Street 301-I |
|-------------|-------------------------|
| Area        | SF District 9           |
| Subdivision | South Beach             |
| City        | San Francisco           |
| County      | San Francisco           |
| State       | CA                      |
| Zip Code    | 94105                   |
|             |                         |