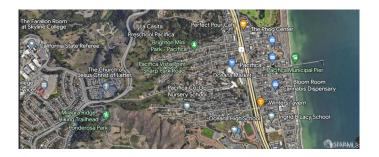

#### N/A, Pacifica, CA

Rockaway Beach is a popular coastal area located in Pacifica, California, just 10 minutes south of San Francisco. It's known for its scenic views, sandy shores, and recreational activities such as surfing, beachcombing, fishing, hiking, biking, and more. Right next to Rockaway Beach are restaurants and hotels to spend the day or a weekend away from the hustle and bustle of the city as well as Silicon Valley. This is an opportunity to either develop single-family homes or maximize profit by building condos that can offer mesmerizing ocean and sunset views. Offered here is an approximate 19.5 acres of coastal land, consisting of 10 individual lots all next to each other as one large parcel, each consisting of about an acre. Check with local city planning if SB9 is possible. Buyer to investigate all regulations and permits.