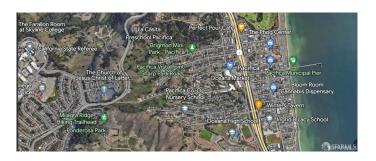

#### N/A, Pacifica, CA

Rockaway Beach is a popular coastal area located in Pacifica, California, just 10 minutes south of San Francisco. It's known for its scenic views, sandy shores, and recreational activities such as surfing, beachcombing, fishing, hiking, biking, and more. Right next to Rockaway Beach are restaurants and hotels to spend the day or a weekend away from the hustle and bustle of the city as well as Silicon Valley. This is an opportunity to either develop single-family homes or maximize profit by building condos that can offer mesmerizing ocean and sunset views. Offered here is an approximate 19.5 acres of coastal land, consisting of 10 individual lots all next to each other as one large parcel, each consisting of about an acre. Check with local city planning if SB9 is possible. Buyer to investigate all regulations and permits.