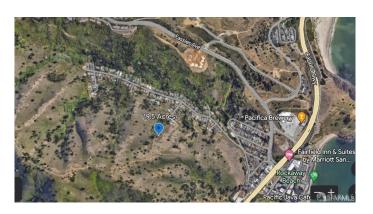

#### N/A, Pacifica, CA

Rockaway Beach is a popular coastal area located in Pacifica, California, just 10 minutes south of San Francisco. It's known for its scenic views, sandy shores, and recreational activities such as surfing, beachcombing, fishing, hiking, biking, and more. Right next to Rockaway Beach are restaurants and hotels to spend the day or a weekend away from the hustle and bustle of the city as well as Silicon Valley. This is an opportunity to either develop single-family homes or maximize profit by building condos that can offer mesmerizing ocean and sunset views. Offered here is an approximate 19.5 acres of coastal land, consisting of 10 individual lots all next to each other as one large parcel, each consisting of about an acre. Check with local city planning if SB9 is possible. Buyer to investigate all regulations and permits.

## **Community Information**

Address

**Nw Spring Street** 

| Area        | Pacifica  |
|-------------|-----------|
| Subdivision | N/A       |
| City        | Pacifica  |
| County      | San Mateo |
| State       | CA        |
| Zip Code    | 94044     |
|             |           |