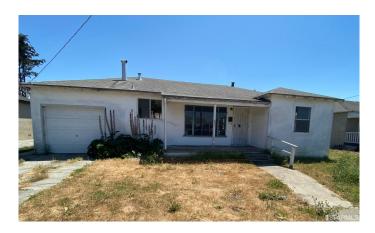

# \$459,000 - 588 Beatrice Street, San Leandro

MLS® #423761023

#### N/A, San Leandro, CA

First time on the market in over half a century! Don't miss the opportunity to create the home of your dreams in the rarely available, yet highly desirable Washington Manor neighborhood. Inside, this cozy abode features a functional layout with an open living/family area complete with a brick fireplace, an eat-in kitchen with garage access, and 2 sun-filled bedrooms that share a full bathroom. Outside boasts a sprawling backyard just waiting to be transformed; there's ample space for relaxing, entertaining, gardening or potential expansion, the possibilities are endless. Located near schools, shopping, restaurants, public transportation and convenient access to 880 and 238 freeways. This house is ready for new owners to unlock this home's potential and bring their creativity and visions to life.

# **Community Information**

| 588 Beatrice Street |
|---------------------|
| San Leandro         |
| N/A                 |
| San Leandro         |
| Alameda             |
| CA                  |
| 94579               |
|                     |