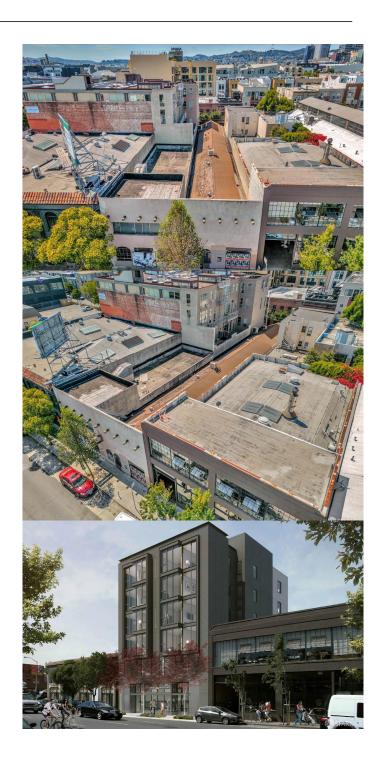

### \$2,798,000

0 Bedroom, 0.00 Bathroom, Land on 0 Acres

South of Market, San Francisco, CA

+/- 6,500 sq ft commercial bldg gracefully positioned within the thriving & dynamic SOMA area. Nestled on a 6,250 sq ft parcel, property unveils a world of possibilities. Full entitlements for 21-units, & site permit already issued, the potential is truly remarkable. Development plans encompass a harmonious blend of 20 thoughtfully designed residential units, & an inviting commercial space. A collection of ten 1-bedroom, eight 2-bedroom & two 3-bedroom residences will take shape. To further enhance the appeal, potential seller carryback financing for qualified buyers. SOMA stands as a testament to innovation, creativity, & an unwavering commitment to tech advancement. Its residential landscape boasts an exceptional fusion of contemporary high-rise marvels & meticulously repurposed historic warehouses. These transformed warehouses, once bustling centers of industry, have now metamorphosed into captivating havens of artistic living. The result is a symphony of old-world charm & new-age sophistication, offering residents a distinctive array of creative living spaces that honor the past while embracing the future. Neighbors include Sightglass Coffee, Maison A SOMA, Whole Foods, Ritual Hot Yoga, Deli Board, Bar Agricole, Trader Joe's, Yerba Buena Gardens, CalTrain Station, BART.