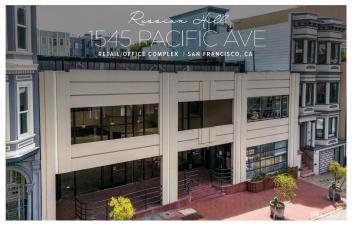

# \$5,400,000 - 1545 Pacific Avenue, San Francisco

MLS® #423904584

## \$5,400,000

0 Bedroom, 0.00 Bathroom, 13,611 sqft Commercial Sale on 0 Acres

Nob Hill, San Francisco, CA

1545 Pacific Avenue is a generously spacious and sunlit building situated in the highly sought-after Russian Hill neighborhood of San Francisco. With total area of up to 13,611 square feet, this versatile property can also be subdivided into a minimum of 2,000 square feet to suit your specific needs. The current owner welcomes the possibility of either leasing or selling this exceptional property, which can include a range of innovative leasing or sale arrangements, including enticing options such as lease agreements with the potential to purchase, flexible short or extended-term leases, or even purchasing with advantageous seller financing. The ground floor features an open floor plan, seamlessly transitioning to an upper level drenched in sunlight. This upper space offers an expansive with open workspaces, private offices, and vast ceilings. Oversized windows grace the property, letting in abundant natural light throughout the day. Situated in the heart of Upper Polk Street, within the bustling retail corridor of Russian Hill, this property offers unparalleled access to the vibrant pulse of the city. Notable neighbors include the upcoming BiRite, Cheese Plus, Reveille Coffee, Nisei, Blue Barn, Walgreens, and more.