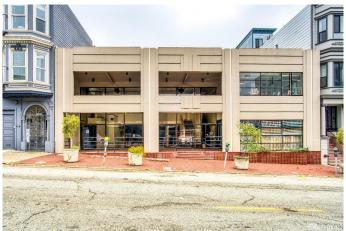

## \$5,400,000

0 Bedroom, 0.00 Bathroom, 13,611 sqft Commercial Sale on 0 Acres

Nob Hill, San Francisco, CA

1545 Pacific Avenue is a generously spacious and sunlit building situated in the highly sought-after Russian Hill neighborhood of San Francisco. With total area of up to 13,611 square feet, this versatile property can also be subdivided into a minimum of 2,000 square feet to suit your specific needs. The current owner welcomes the possibility of either leasing or selling this exceptional property, which can include a range of innovative leasing or sale arrangements, including enticing options such as lease agreements with the potential to purchase, flexible short or extended-term leases, or even purchasing with advantageous seller financing. The ground floor features an open floor plan, seamlessly transitioning to an upper level drenched in sunlight. This upper space offers an expansive with open workspaces, private offices, and vast ceilings. Oversized windows grace the property, letting in abundant natural light throughout the day. Situated in the heart of Upper Polk Street, within the bustling retail corridor of Russian Hill, this property offers unparalleled access to the vibrant pulse of the city. Notable neighbors include the upcoming BiRite, Cheese Plus, Reveille Coffee, Nisei, Blue Barn, Walgreens, and more.