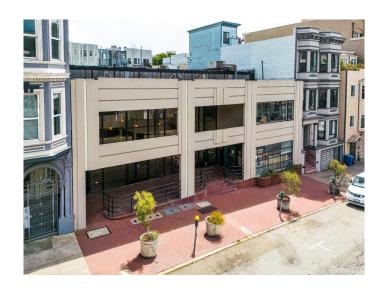

## \$5,400,000

0 Bedroom, 0.00 Bathroom, 13,611 sqft Commercial Sale on 0 Acres

Nob Hill, San Francisco, CA

1545 Pacific Avenue is a generously spacious and sunlit building situated in the highly sought-after Russian Hill neighborhood of San Francisco. With total area of up to 13,611 square feet, this versatile property can also be subdivided into a minimum of 2,000 square feet to suit your specific needs. The current owner welcomes the possibility of either leasing or selling this exceptional property, which can include a range of innovative leasing or sale arrangements, including enticing options such as lease agreements with the potential to purchase, flexible short or extended-term leases, or even purchasing with advantageous seller financing. The ground floor features an open floor plan, seamlessly transitioning to an upper level drenched in sunlight. This upper space offers an expansive with open workspaces, private offices, and vast ceilings. Oversized windows grace the property, letting in abundant natural light throughout the day. Situated in the heart of Upper Polk Street, within the bustling retail corridor of Russian Hill, this property offers unparalleled access to the vibrant pulse of the city. Notable neighbors include the upcoming BiRite, Cheese Plus, Reveille Coffee, Nisei, Blue Barn, Walgreens, and more.