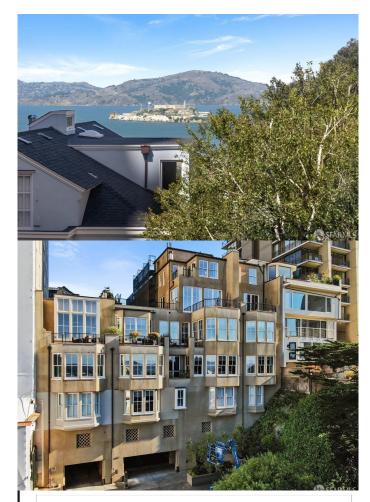

## \$3,750,000

3 Bedroom, 5.00 Bathroom, 3,015 sqft Residential on 0 Acres

Russian Hill, San Francisco, CA

Exclusive listing at 955 Green with North Bay View of Alcatraz. Three bedrooms including large primary suite with his and hers dressing rooms and baths. Three car parking spaces plus guest parking. Separate storage room. All on One level with elevator (no stairs) with 3 car parking! The homes at 955 Green are built on a single belief: fine architecture cultivates fine lives. Proportion, light, space - these intangibles are the greatest luxuries. From formal entertaining to the minutia of everyday life, this home is designed to create a sense of ease. The circulation between rooms fosters effortless flow and interaction. Public and private spaces are carefully delineated. Bedroom suites serve as spacious refuges overlooking city water views or gardens. All have marble or limestone bathrooms and large walk in closets. Kitchen is laid out and equipped to serve as intimate family gathering places, casual entertainment hubs, or formal catering facilities.

## **Community Information**

Address 955 Green Street 1

Area SF District 8
Subdivision Russian Hill
City San Francisco
County San Francisco

State CA

Zip Code 94133-5427

#### **Amenities**

Parking Spaces 3

Parking Attached, Enclosed, Garage Door Opener, Guest, Interior Access, Side By

Side, Independent, On Site

View Bay, City Lights, Water