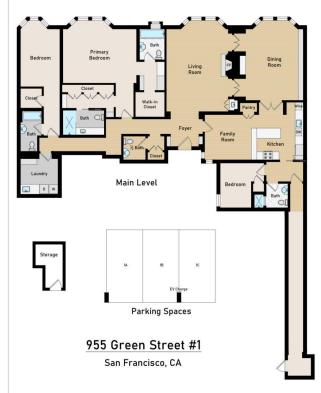

## \$3,750,000

3 Bedroom, 5.00 Bathroom, 3,015 sqft Residential on 0 Acres

Russian Hill, San Francisco, CA

Exclusive listing at 955 Green with North Bay View of Alcatraz. Three bedrooms including large primary suite with his and hers dressing rooms and baths. Three car parking spaces plus guest parking. Separate storage room. All on One level with elevator (no stairs) with 3 car parking! The homes at 955 Green are built on a single belief: fine architecture cultivates fine lives. Proportion, light, space - these intangibles are the greatest luxuries. From formal entertaining to the minutia of everyday life, this home is designed to create a sense of ease. The circulation between rooms fosters effortless flow and interaction. Public and private spaces are carefully delineated. Bedroom suites serve as spacious refuges overlooking city water views or gardens. All have marble or limestone bathrooms and large walk in closets. Kitchen is laid out and equipped to serve as intimate family gathering places, casual entertainment hubs, or formal catering facilities.

#### **Essential Information**

 MLS® #
 423907829

 Price
 \$3,750,000

 Bedrooms
 3

 Bathrooms
 5.00

 Full Baths
 4

1

Square Footage 3,015
Acres 0.27
Year Built 2002

#### **Amenities**

Parking Spaces 3

Parking Attached, Enclosed, Garage Door Opener, Guest, Interior Access, Side By

Side, Independent, On Site

View Bay, City Lights, Water

#### Interior

Interior Features Formal Entry, Storage, Baths Other, Dining Room, Family Room, Kitchen,

Living Room, Primary Bathroom, Primary Bedroom, Possible Guest

Appliances Dishwasher, Disposal, Dryer, Washer