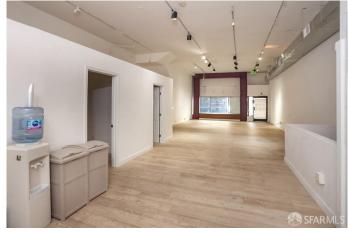

# \$3,290,000

0 Bedroom, 0.00 Bathroom, 4,727 sqft Commercial Sale on 0 Acres

Financial District/B, San Francisco, CA

Former Selix's Tuxedo building with largest blade sign on Kearny, located in vibrant business area of San Francisco. The building is 3 stories plus massive basement, potential Alley easement on Claude Lane. Tremendous foot traffic potential. Each floor has private bathroom and sink, all hardwood floors, and building has earthquake retrofit. All units currently vacant.

## **Amenities**

Features 1 Restroom Per Unit, 12 to 18 Ft Ceilings, Basement, Conference Room, Front

Sign, Meeting Facilities, Restroom(s)-Private