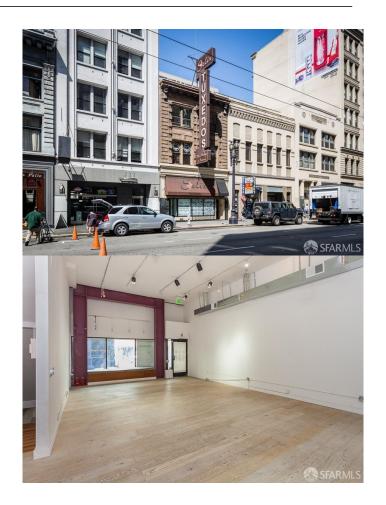

# \$3,290,000

0 Bedroom, 0.00 Bathroom, 4,727 sqft Commercial Sale on 0 Acres

Financial District/B, San Francisco, CA

Former Selix's Tuxedo building with largest blade sign on Kearny, located in vibrant business area of San Francisco. The building is 3 stories plus massive basement, potential Alley easement on Claude Lane. Tremendous foot traffic potential. Each floor has private bathroom and sink, all hardwood floors, and building has earthquake retrofit. All units currently vacant.

## **Amenities**

Features 1 Restroom Per Unit, 12 to 18 Ft Ceilings, Basement, Conference Room, Front

Sign, Meeting Facilities, Restroom(s)-Private

### **Exterior**

Lot Description Mid Block, Business Park, City Lot, Neighborhood, Near Public Transit,

Restaurant Nearby, Shopping Nearby

Windows Display Window(s), Skylight(s)

Construction Brick