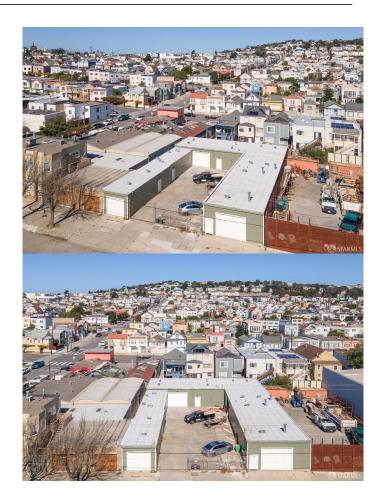

## \$4,000

0 Bedroom, 0.00 Bathroom, 1,766 sqft Commercial Lease on 0 Acres

Bayview, San Francisco, CA

Rare opportunity to lease a newly renovated industrial space located at 1584 Wallace Avenue, in the Bayview District of San Francisco. 1584 Wallace Avenue consists of 1,766 square feet of warehouse space with a 10 foot roll up door, and includes two dedicated parking spaces in a gated and secured lot. Zoning: PDR-1-B

# **Community Information**

Address 1584 Wallace Avenue

Area SF District 10

Subdivision Bayview

City San Francisco
County San Francisco

State CA

Zip Code 94124