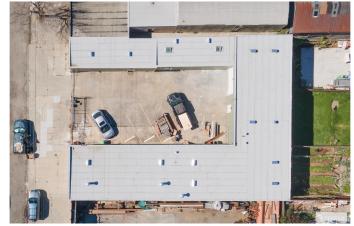

## \$4,000

0 Bedroom, 0.00 Bathroom, 1,766 sqft Commercial Lease on 0 Acres

Bayview, San Francisco, CA

Rare opportunity to lease a newly renovated industrial space located at 1584 Wallace Avenue, in the Bayview District of San Francisco. 1584 Wallace Avenue consists of 1,766 square feet of warehouse space with a 10 foot roll up door, and includes two dedicated parking spaces in a gated and secured lot. Zoning: PDR-1-B

# **Amenities**

Parking Spaces 2

Parking Enclosed, Secured