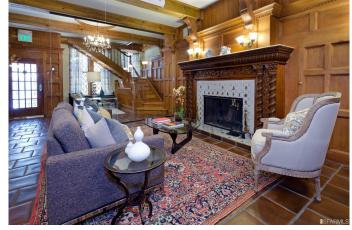

#### \$6,500

2 Bedroom, 2.00 Bathroom, 3,520 sqft Residential Lease on 0 Acres

Downtown, San Francisco, CA

This one-of-a-kind residence has been a source of inspiration through the years to numerous creative entrepreneurs and is one of the Citys best kept secrets. Tucked away behind an ornate gate off of Post Street in downtown San Francisco, this property spans over 3,500 square feet (per tax records) on four levels and is currently configured as a two bedroom, two bathroom property with infrastructure to support a small business. It is zoned both as a commercial space and as a single family home which translates to a huge upside for the new owner in terms of financing, rental income and adaptability to many uses. The property was built around 1900 and was redesigned by English architects Louis Kief and William Wells in the 1980s as their personal residence and atelier. Substantial upgrades were completed in 2006 by the current owners who used it as a home and as an office to house their creative agency. For the urban creative professional this is the ultimate live/work space strategically located between Mid-Markets tech community, Union Square shopping district, the Civic Centers cultural attractions and the thriving nightlife along Polk Street. Own a piece of San Francisco history and make your mark in a cool urban space.