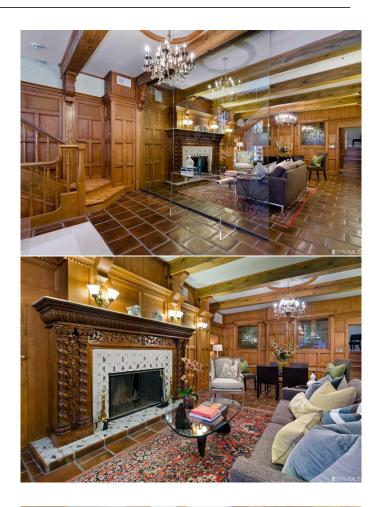

#### \$6,500

2 Bedroom, 2.00 Bathroom, 3,520 sqft Residential Lease on 0 Acres

Downtown, San Francisco, CA

This one-of-a-kind residence has been a source of inspiration through the years to numerous creative entrepreneurs and is one of the Citys best kept secrets. Tucked away behind an ornate gate off of Post Street in downtown San Francisco, this property spans over 3,500 square feet (per tax records) on four levels and is currently configured as a two bedroom, two bathroom property with infrastructure to support a small business. It is zoned both as a commercial space and as a single family home which translates to a huge upside for the new owner in terms of financing, rental income and adaptability to many uses. The property was built around 1900 and was redesigned by English architects Louis Kief and William Wells in the 1980s as their personal residence and atelier. Substantial upgrades were completed in 2006 by the current owners who used it as a home and as an office to house their creative agency. For the urban creative professional this is the ultimate live/work space strategically located between Mid-Markets tech community, Union Square shopping district, the Civic Centers cultural attractions and the thriving nightlife along Polk Street. Own a piece of San Francisco history and make your mark in a cool urban space.