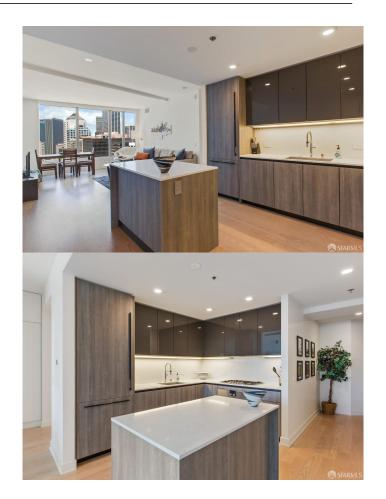

## \$4,490

1 Bedroom, 1.00 Bathroom, 854 sqft Residential Lease on 2 Acres

South Beach, San Francisco, CA

This highly upgraded 1 Bedroom, 1 Bath condo is situated on the 23rd floor boasting stunning City views. This home features an open floor plan and luxury finishes such as Expensive hardwood floors throughout, custom-made window treatments, upgraded lighting, ample closet space with custom built-in shelving, Caesarstone, quartz countertops, Gaggenau appliances with gas cooktop, Bosch washer/dryer, and much more. Designed by Bernardo Fort-Brescia of Arquitectonica, LUMINA offers residents world-class amenities such as a full-length saline lap pool, a 7,000 sq. ft. state-of-the-art gym, landscaped outdoor spaces, rooftop, valet parking, 24-hour door service front desk service. On the ground floor of LUMINA, Woodlands Market offers organic and natural products from local suppliers and prepared foods, and a coffee bar.