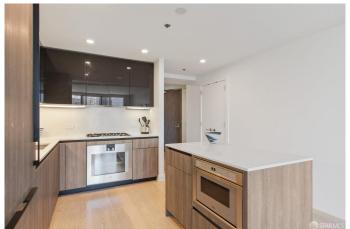

## \$4,490

1 Bedroom, 1.00 Bathroom, 854 sqft Residential Lease on 2 Acres

South Beach, San Francisco, CA

This highly upgraded 1 Bedroom, 1 Bath condo is situated on the 23rd floor boasting stunning City views. This home features an open floor plan and luxury finishes such as Expensive hardwood floors throughout, custom-made window treatments, upgraded lighting, ample closet space with custom built-in shelving, Caesarstone, quartz countertops, Gaggenau appliances with gas cooktop, Bosch washer/dryer, and much more. Designed by Bernardo Fort-Brescia of Arquitectonica, LUMINA offers residents world-class amenities such as a full-length saline lap pool, a 7,000 sq. ft. state-of-the-art gym, landscaped outdoor spaces, rooftop, valet parking, 24-hour door service front desk service. On the ground floor of LUMINA, Woodlands Market offers organic and natural products from local suppliers and prepared foods, and a coffee bar.