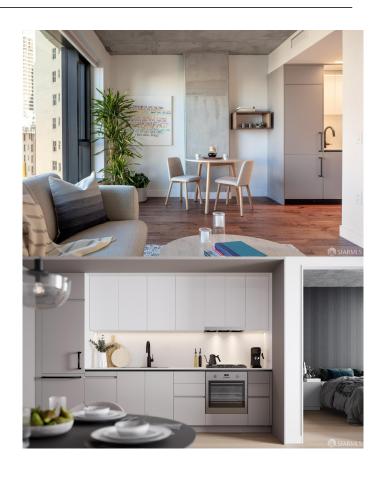

## \$345,000

0 Bedroom, 1.00 Bathroom, 339 sqft Residential on 0 Acres

Tenderloin, San Francisco, CA

Luxuriously appointed studio with oversized window, modern finishes and hardwood flooring. Full service building with 24 hour concierge, fitness center, residents' lounge and breathtaking rooftop. Located in the heart of San Francisco's Mid-Market neighborhood, Serif is a new 12-story condominium complex with 242 for-sale residences. Serif also shares its space with the sumptuously hip The LINE hotel, retail and dining experiences. Serif illustrates the revitalization of a rapidly changing section of Market Street. Featuring prime walkable access to the theater, art, retail, dining and nightlife Serif enables residents to be amidst San Francisco's new hub of entertainment. The interior design combines angular forms with raw materials and finishes, such as concrete and wood, the palette blends striking black and white background surfaces with highlights of warm, natural hues and finishes. On-site parking is not available for this home. All images are representative of the development.