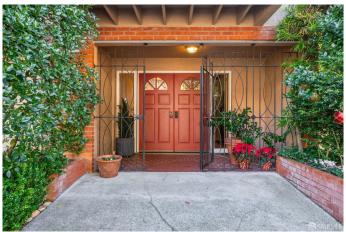

## \$3,500,000

6 Bedroom, 4.00 Bathroom, 4,816 sqft Residential on 0 Acres

Forest Hill, San Francisco, CA

Forest Hill grand single family home. Custom built and occupied by the same family since 1978. Exceptionally large landscaped lot. Modern, open floor plan. Dramatic living room seventeen foot ceilings. Formal dining room, exceptionally large country kitchen; four upper level bedrooms. Entertainment/media rooms; spacius decks on every level, two car side by side parking garage with considerable storage.

#### Interior

Interior Features Formal Entry, Cathedral Ceiling(s), Media Room, Primary Bedroom 2+,

Primary Bathroom, Living Room, Kitchen, Family Room, Dining Room

Appliances Range Hood, Double Oven, Dishwasher, Washer, Dryer