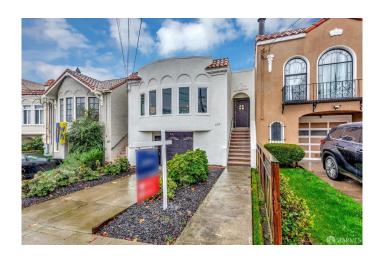

# \$1,095,000 - 2315 17th Avenue, San Francisco

MLS® #424001553

## \$1,095,000

2 Bedroom, 1.00 Bathroom, 1,531 sqft Residential on 0 Acres

Inner Parkside, San Francisco, CA

Inner Parkside home located just a block to Taraval Street MUNI lines, 19th Ave public transit, Safeway around the corner, shops & restaurants, and West Portal Village. This marina style home features barrel front living room with fireplace, formal dining room, kitchen with breakfast nook, 1.25 bath off the long hallway, and two bedrooms side by side in the back with ocean views! Interior stairway leads to good-sized one car garage, plenty of storage space, and additional unwarranted rooms & bath with separate side entrance.