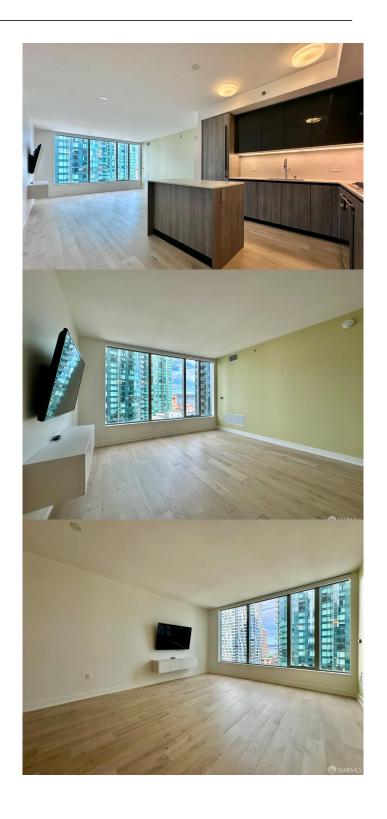

## \$1,050,000

1 Bedroom, 1.00 Bathroom, 876 sqft Residential on 0 Acres

South Beach, San Francisco, CA

Enjoy all the conveniences modern city living has to offer. Great location and spectacular city views. The Lumina is a great addition to SOMA and the most premier residential building in San Francisco. High end finishes include Caesarstone quartz countertops. European porcelain flooring and shower tiles, Kohler bathroom fixtures, Gaggenau refrigerator and oven/rotisserie, five burner gas cooktop, Bosch dishwasher, In-unit washer/dryer, Custom cabinetry, Wood flooring throughout.