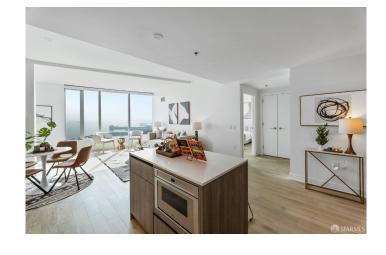

### \$5,699

1 Bedroom, 1.00 Bathroom, 972 sqft Residential Lease on 2 Acres

South Beach, San Francisco, CA

Welcome to this stunning, fully furnished 1-bed, 1-bath + den residence with amazing views of the Bay from every room, high up on the 34th floor of LUMINA. The unit has amazing high-end upgrades such as designer furniture, elegant wallpaper in the bedroom and bathroom, a Murphy bed in the den area with lots of additional storage, integrated Sonos audio system, a EuroCave wine cellar, a luxury oak acoustic wood wall in the living room and Top-of-the-line Gaggenau appliances in the kitchen, fit for a professional chef. LUMINA has world-class amenities such as a club lounge, private dining room, rooftop terrace, luxury fitness center, lap pool & much more. Walking distance to the Embarcadero waterfront, Ferry Building, the Financial District, South Beach Marina, SF Giants Ballpark, The Golden State Warriors' new arena, cafes, and some of the best fine dining in the city.