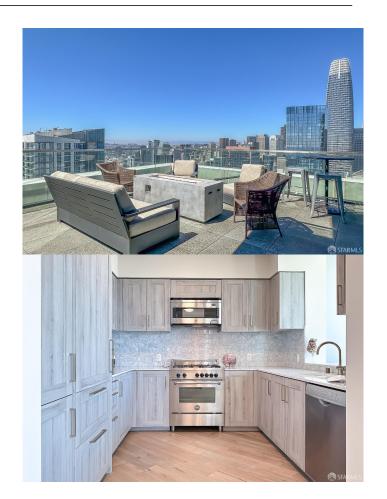

### \$3,400,000

2 Bedroom, 2.00 Bathroom, 1,648 sqft Residential on 1 Acres

South Beach, San Francisco, CA

Expansive private outdoor space is included with this luxury two-bed, two full-bath signature penthouse at The Harrison. This home offers a spacious floor plan with dramatic views looking out the floor-to-ceiling windows and oversized private balcony. Enjoy Sunsets and watch Salesforce Tower's daily evening light show. Elegant and handsome upgrades were made to this condo. Finished with diagonal-planked Siberian oak floors, polished white slab Carrara marble countertops, and Waterworks brass fixtures. Offered fully furnished and ready for move-in. The building has remarkable amenities including Uncle Harry's 49th-floor resident lounge, a gym, a pool, and valet parking.