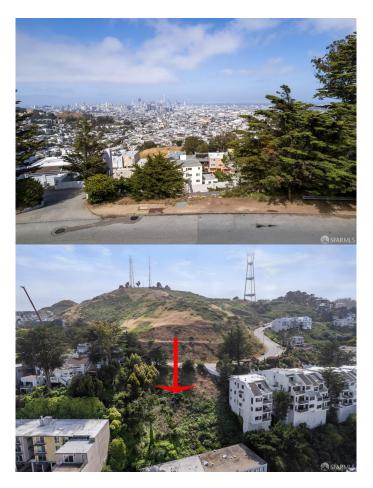

## \$1,795,000

0 Bedroom, 0.00 Bathroom, Land on 0 Acres

Twin Peaks, San Francisco, CA

Development site at the top of Twin Peaks and just one block from Clarendon Heights.

Panoramic Downtown Views. Planning

Department Approval for 9 Luxury Units or this lot can be purchased with 313 Burnett for a total of 18 Units. Large scale units with open floor plans. Private decks and parking for all units. The potential of using the State Density Bonus will gain additional units.

#### **Amenities**

Utilities Electric TBD

Parking Spaces

View Downtown, Panoramic