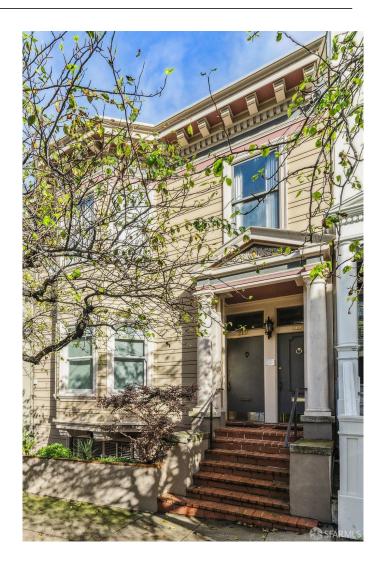

### \$1,075,000

2 Bedroom, 1.00 Bathroom, 1,440 sqft Residential on 0 Acres

Russian Hill, San Francisco, CA

2110 Leavenworth is a well maintained spacious condo in a prime Russian Hill location. Features include in-unit laundry, hardwood floors, all new double pane windows and storage space. The full-floor flat has an unobstructed dramatic view of Coit Tower, the Bay and east bay hills; all adding to make this a special San Francisco home. The other two of the three units are owner occupied and the HOA has kept the property in excellent condition. Common areas include a view deck in the garden area. The home is tenant occupied and the photos are virtually staged.

Built in 1908

MLS® # 424005792 Price \$1,075,000

Bedrooms 2 Bathrooms 1.00

Full Baths 1

Square Footage 1,440
Acres 0.05
Year Built 1908

Type Residential
Sub-Type Condominium

Style Victorian

Status Active Under Contract

## **Community Information**

Address 2110 Leavenworth Street

Area SF District 8

Subdivision Russian Hill

City San Francisco

County San Francisco

State CA

Zip Code 94133