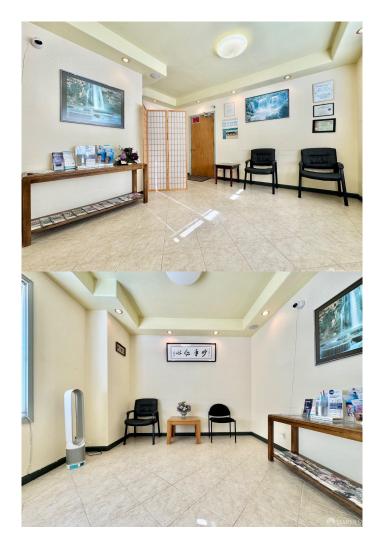

#### \$4,000

0 Bedroom, 3.00 Bathroom, 1,800 sqft Commercial Lease on 0 Acres

Excelsior, San Francisco, CA

Are you looking for a prime location to establish or relocate your dental practice in San Francisco? Look no further! We are delighted to offer a well-equipped dental office for lease in the vibrant Excelsior District. With immediate occupancy available, this is an excellent opportunity to situate your practice in a thriving community with a diverse and growing population. Prime Location: The Excelsior District in San Francisco is known for its dynamic atmosphere and is a hub of community activity. Your dental practice will benefit from the strategic location, ensuring visibility and accessibility for both existing and Spacious 2-Level Office: potential clients. This dental office spans two levels, providing ample space for all your professional needs. The layout includes a reception area, a comfortable waiting room, a sterilization room, two storage rooms, three bathrooms, five examination rooms, an x-ray room, and more. The thoughtful design of the office is tailored to enhance the efficiency of your operations. Modern Facilities: The office is equipped with modern amenities to meet the highest standards of dental care. The examination rooms are designed to create a comfortable and professional environment for both practitioners and patients.