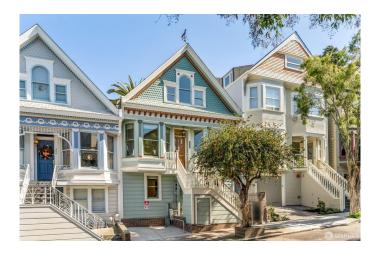

# \$2,299,000 - 228 Downey Street, San Francisco

MLS® #424010370

#### \$2,299,000

4 Bedroom, 2.00 Bathroom, 2,081 sqft Residential on 0 Acres

Buena Vista/Ashbury, San Francisco, CA

Special 4 bedroom, 2 bathroom home nestled on a desirable block by the cusp of Ashbury Heights and Cole Valley. This light-filled home has a spacious floor plan with nice flow. The main level features an inviting living room with a gas fireplace, spacious dining area, chef's kitchen, bedroom, luxe bathroom, laundry and direct access to the impressive backyard. The kitchen has luxury appliances as well as beautiful cabinets and counters. Upper level offers 2 sizable bedrooms. The large rear bedroom has a custom closet and view of the backyard. The big front bedroom boasts views of the top of the Golden Gate Bridge, Marin Headlands and Sutro Forest. Lower level, with its own entrance, features another bedroom, bathroom, flexible room, another living room with a gas fireplace and well-equipped kitchenette. The walk-out backyard off the main level is wonderful for entertaining and lounging under your own gorgeous palm tree. It has a magical ambience during the day and at night with its lighting. Parking, stunning curb appeal and air conditioning complete this remarkable home. Highly sought-after location near the heart of Cole Valley. Close to Golden Gate Park, the Panhandle, Buena Vista Park and UCSF. This move-in ready stunner can be your new home, pied-a-terre or income property.