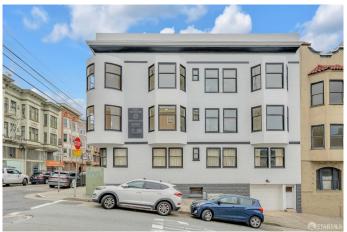

# \$10,600,000 - 1200 Jackson Street, San Francisco

MLS® #424010530

## \$10,600,000

23 Bedroom, 0.00 Bathroom, 12,693 sqft Residential Income on 0 Acres

Nob Hill, San Francisco, CA

Discover a one-of-a-kind investment opportunity at 1200 Jackson Street in San Francisco's coveted Nob Hill neighborhood. This impressive apartment building features nine full-floor flats with high ceilings and private entrances. The building spans over 12,000 Sqft, consisting of 1 - One Bedroom, 2-Two Bedrooms and 6 - Three Bedrooms units. Each unit offers spacious kitchens, high ceilings, and some even boast partial Bay views. 7 units are vacant and have been fully renovated with a premier chef's kitchen, Bertazzoni appliances, quartz countertops, gas stove, dishwasher, and custom cabinetry. Primary bedroom with a bay window, walk-in closet, spa-quality en suite bathroom, ample closet spaces, in-unit laundry, recessed lighting, dedicated storage unit, and a split system for heat and A/C. Parking garage can fit 3 cars side by side. The building has undergone significant upgrades and capital improvements such as new interior and exterior paint, electrical upgrade, separate water meter, and the rear staircase completely rebuilt. Low expenses and a well maintained building. Soft Story was completed in 2017. The property's prime location near Pacific Heights, North Beach, and the Polk Street corridor makes it an ideal choice for both owner-occupiers and TIC conversion.