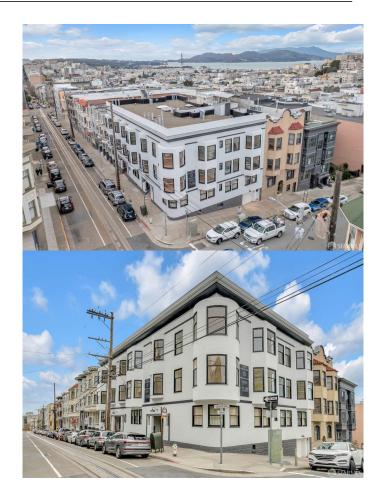

# \$10,600,000 - 1200 Jackson Street, San Francisco

MLS® #424010530

## \$10,600,000

23 Bedroom, 0.00 Bathroom, 12,693 sqft Residential Income on 0 Acres

Nob Hill, San Francisco, CA

Discover a one-of-a-kind investment opportunity at 1200 Jackson Street in San Francisco's coveted Nob Hill neighborhood. This impressive apartment building features nine full-floor flats with high ceilings and private entrances. The building spans over 12,000 Sqft, consisting of 1 - One Bedroom, 2-Two Bedrooms and 6 - Three Bedrooms units. Each unit offers spacious kitchens, high ceilings, and some even boast partial Bay views. 7 units are vacant and have been fully renovated with a premier chef's kitchen, Bertazzoni appliances, quartz countertops, gas stove, dishwasher, and custom cabinetry. Primary bedroom with a bay window, walk-in closet, spa-quality en suite bathroom, ample closet spaces, in-unit laundry, recessed lighting, dedicated storage unit, and a split system for heat and A/C. Parking garage can fit 3 cars side by side. The building has undergone significant upgrades and capital improvements such as new interior and exterior paint, electrical upgrade, separate water meter, and the rear staircase completely rebuilt. Low expenses and a well maintained building. Soft Story was completed in 2017. The property's prime location near Pacific Heights, North Beach, and the Polk Street corridor makes it an ideal choice for both owner-occupiers and TIC conversion.