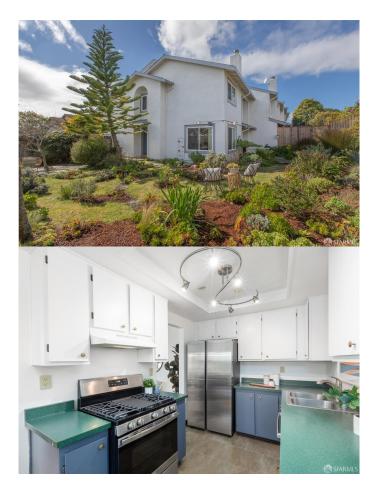

#### \$1,095,000

3 Bedroom, 2.00 Bathroom, 1,594 sqft Residential on 0 Acres

Silver Terrace, San Francisco, CA

Here is your opportunity to buy the best house in Silverview Terrace. This generously sized 1,600-square-foot single-family home is a rarely available end unit with features you won't find anywhere else in the neighborhood! The home has only one shared wall, windows on three sides, an enormous private yard with mature landscaping on a 5,000+ sq.ft. lot, a two-car attached garage, and downtown and SF bay views from the three bedrooms located on one level. Enter the main living level from the fenced yard or directly from the attached garage, and you'll find the kitchen with new stainless steel appliances, a dining area with sliding glass doors that open to the yard, and a living room with both a fireplace and a bar area. The smart layout has all three bedrooms, the bathrooms, and laundry upstairs. The en-suite primary bedroom has large south-facing windows, a shower with river-rock details, and bay views. The two additional bedrooms face north and share a bathroom off the hallway. Whether your daytime destination is Silicon Valley, downtown, or your home office for zoom calls, the location at the top of the Bayview and Silver Terrace neighborhoods offers great weather, easy transit access, and nearby freeways.