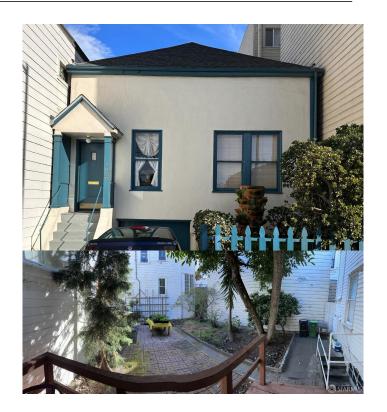

# \$1,250,000 - 3050 Polk Street, San Francisco

MLS® #424014224

# \$1,250,000

1 Bedroom, 1.00 Bathroom, 910 sqft Residential on 0 Acres

Russian Hill, San Francisco, CA

What an amazing opportunity. 1908 4 room Vic Cottage with parking in full basement and a huge attic with 11-12 foot ceilings. Currently tenant occupied. (See remarks). Showings by appointment only. Tremendous upside. City Structure reports estimate many expansion possibilities. Contact listing agent for more info. Expansion potential both in the envelope and beyond. Full attic with high peak. Potential to be expanded both in and out of the envelope to a large SFD or increase to 2 to as many as possibly 6 units. (Buyers to do their own research, seller nor realtors warrant expansion options.) Priced like a small condo in the neighborhood. Please contact listing agent for more info. Note: Showing on Tuesday 9-11am

#### **Exterior**

Exterior Features Uncovered Courtyard

Lot Description Garden
Roof Shingle

Construction Wood Siding, Stucco

Foundation Concrete, Capped Brick, Brick/Mortar