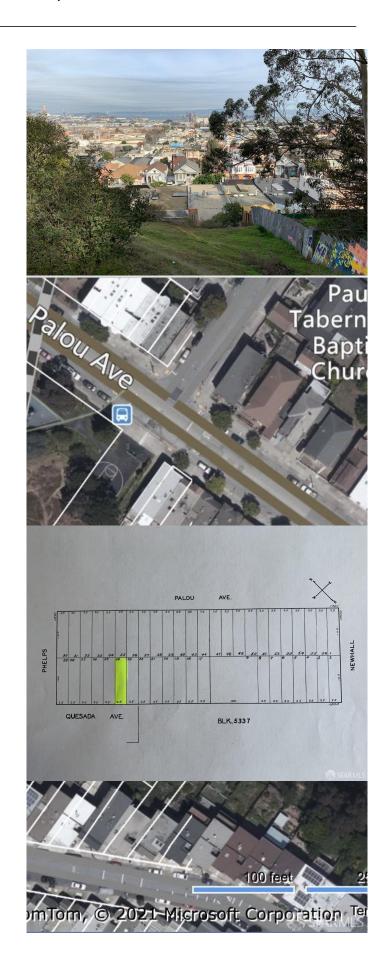

# \$99,900

0 Bedroom, 0.00 Bathroom, Land on 0 Acres

Silver Terrace, San Francisco, CA

Incredible view lot at the hill of Silver Terrace overlooking the Bay, downtown, Twin Peaks, bridge to bridge. Needs access road and utilities. 25x100. Lot is located behind 1775 Palou Ave. Near Palou Phelps Mini Park and City College.