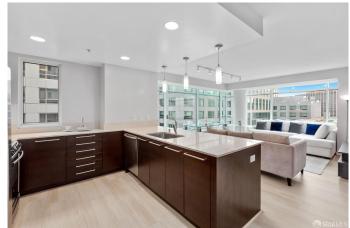

## \$929,000

2 Bedroom, 2.00 Bathroom, 1,131 sqft Residential on 1 Acres

South of Market, San Francisco, CA

Experience luxury high-rise living in this exquisite SOMA Grand condo. Commanding urban skyline views from a coveted corner set the stage for elegance and comfort. A flowing open floor plan, accented by new hardwood floors, creates a seamless and sophisticated space. The chef's kitchen, outfitted with stainless steel appliances, Studio Becker cabinets, and quartz countertops, marries functionality with style. Bathed in afternoon light, the ambiance is airy and welcoming. Retreat to two tranquil bedrooms offering restorative rest and mornings filled with promise. Convenience is paramount with an included parking space. Living in the SOMA Grand means embracing a lifestyle of unparalleled amenities and services. In addition to 24-hour security and daily concierge service, enjoy the luxury of housekeeping, indulge in the simple pleasure of coffee and tea service in the elegantly appointed lobby, and stay active and rejuvenated with access to the gym and spa. The park level, complete with BBQ facilities and a community room, offers a perfect setting for entertaining or relaxing in the great outdoors. EV Charging, Bike storage, additional parking, and storage may be available from garage company in the building. The SOMA Grand, where every day can feel like an outstanding vacation.

#### Interior

Appliances Dishwasher, Disposal, Free-Standing Electric Range, Microwave,

Washer/Dryer Stacked

Heating Electric, Wall Furnace