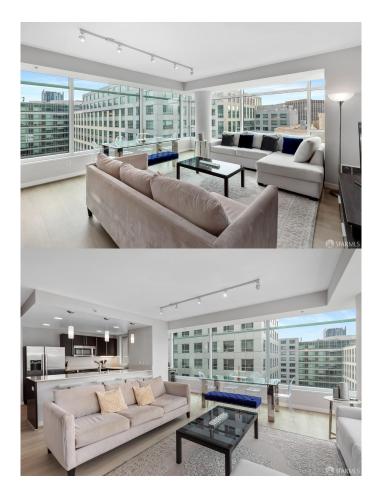

## \$929,000

2 Bedroom, 2.00 Bathroom, 1,131 sqft Residential on 1 Acres

South of Market, San Francisco, CA

Experience luxury high-rise living in this exquisite SOMA Grand condo. Commanding urban skyline views from a coveted corner set the stage for elegance and comfort. A flowing open floor plan, accented by new hardwood floors, creates a seamless and sophisticated space. The chef's kitchen, outfitted with stainless steel appliances, Studio Becker cabinets, and quartz countertops, marries functionality with style. Bathed in afternoon light, the ambiance is airy and welcoming. Retreat to two tranquil bedrooms offering restorative rest and mornings filled with promise. Convenience is paramount with an included parking space. Living in the SOMA Grand means embracing a lifestyle of unparalleled amenities and services. In addition to 24-hour security and daily concierge service, enjoy the luxury of housekeeping, indulge in the simple pleasure of coffee and tea service in the elegantly appointed lobby, and stay active and rejuvenated with access to the gym and spa. The park level, complete with BBQ facilities and a community room, offers a perfect setting for entertaining or relaxing in the great outdoors. EV Charging, Bike storage, additional parking, and storage may be available from garage company in the building. The SOMA Grand, where every day can feel like an outstanding vacation.