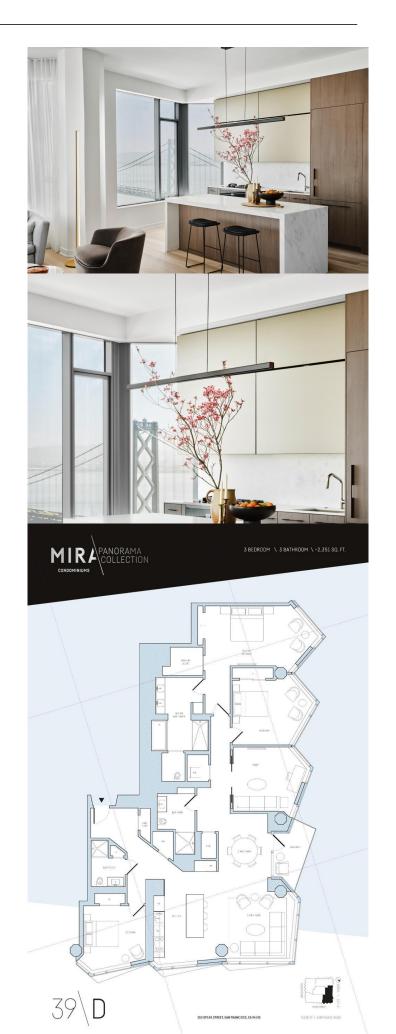

## \$4,900,000

3 Bedroom, 3.00 Bathroom, 2,351 sqft Residential on 1 Acres

South Beach, San Francisco, CA

MIRA's Panorama Collection, an exclusive selection of homes on the top five floors of the 40-floor, spiraling tower, is comprised of luxury three-bedroom, three-bathroom condominium residences with expansive City and bay views, high ceilings, spacious floor plans, elevated finishes, and top-of-the-line appliances. frenchCALIFORNIA's luxury model residence for this collection of homes is inspired by an Italian aesthetic and lifestyle, drawing on high-end European styles to create a space that evokes the Modern Italian Dolce Vita." Homes in MIRA's Panorama Collection feature larger bay windows than comparable homes on lower floors, offering sweeping views of San Francisco Bay, the Bay Bridge, and the City skyline. Ceilings are 10 to 12 feet high and floor plans range from approximately 2,100 to 2,500 square feet.