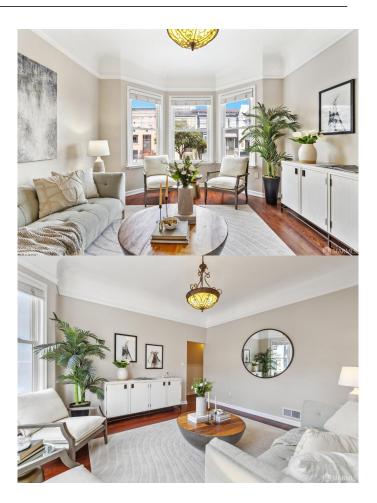

#### \$995,000

2 Bedroom, 1.00 Bathroom, 962 sqft Residential on 0 Acres

Central Richmond, San Francisco, CA

Stylish condo with excellent light and great indoor-outdoor flow! 524 27th Avenue opens to a quiet and bright west-facing living room. Down the hall are two large bedrooms with abundant closet space and a beautifully remodeled bathroom with a shower/bathtub combination. An eat-in kitchen is located in the rear of the home and opens directly to a deck which overlooks the expansive and stunning landscaped garden. The property also features exquisite wood flooring, period details, dramatic ceilings, ample storage, an independent parking space, shared laundry in garage, and is part of a boutique 4-unit building with low HOA dues. The parking space is EV ready and wired... all that is needed is the charger installation. Situated just one block away from shops, restaurants, and public transportation, this home offers easy access to all the amenities the Richmond District has to offer. Close to Golden Gate Park, the Presidio, and the water.