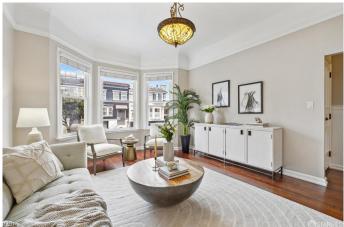

#### \$995,000

2 Bedroom, 1.00 Bathroom, 962 sqft Residential on 0 Acres

Central Richmond, San Francisco, CA

Stylish condo with excellent light and great indoor-outdoor flow! 524 27th Avenue opens to a quiet and bright west-facing living room. Down the hall are two large bedrooms with abundant closet space and a beautifully remodeled bathroom with a shower/bathtub combination. An eat-in kitchen is located in the rear of the home and opens directly to a deck which overlooks the expansive and stunning landscaped garden. The property also features exquisite wood flooring, period details, dramatic ceilings, ample storage, an independent parking space, shared laundry in garage, and is part of a boutique 4-unit building with low HOA dues. The parking space is EV ready and wired... all that is needed is the charger installation. Situated just one block away from shops, restaurants, and public transportation, this home offers easy access to all the amenities the Richmond District has to offer. Close to Golden Gate Park, the Presidio, and the water.